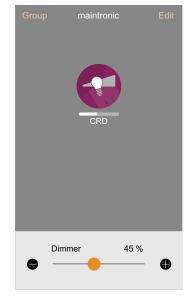

| 85365080                                                                                                  |
| Co-applicable documents                                                                         |                                                                                          | Installation instructions; manual                                                                         |
| Important: Notice all safety instructions and related documents for Installation and operation. |                                                                                          |                                                                                                           |



Connection diagram





Removeable flaps









Easy comissioning and control by Casambi App