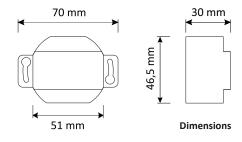

## **CRD302 UP**

Item number: 10.270

| Specification                                                                                   |                                                                                          |                                                                                                           |
|-------------------------------------------------------------------------------------------------|------------------------------------------------------------------------------------------|-----------------------------------------------------------------------------------------------------------|
| Power supply                                                                                    |                                                                                          | 220 240V AC 50/60Hz                                                                                       |
| Max. output power                                                                               |                                                                                          | 3 300 VA                                                                                                  |
| Power consumption                                                                               | Watts (on idle / full load)                                                              | 0,6W / 1,8W                                                                                               |
| Terminals, Wiring                                                                               | push-in spring connectors                                                                | fine/ single-wire: 0,5 1,5 mm <sup>2</sup> (AWG20 AWG16) fine-wire with ferrule: 0,5 0,75 mm <sup>2</sup> |
|                                                                                                 | Striping length                                                                          | 6 mm (+/- 0,5 mm)                                                                                         |
|                                                                                                 | Tightening torque                                                                        | max. 0,2 Nm                                                                                               |
| Operation- and indication units                                                                 |                                                                                          | Device Button, Status-LED                                                                                 |
| Protection circuits                                                                             | Short circuit with auto restart, over temperature (derating), over current, over Voltage |                                                                                                           |
| Environment                                                                                     | Type of protection                                                                       | IP20, Class II                                                                                            |
|                                                                                                 | Temperature ambient (ta)                                                                 | -0°+50° C                                                                                                 |
|                                                                                                 | Temperature critical (tc)                                                                | +70 °C                                                                                                    |
|                                                                                                 | Humidity                                                                                 | 5 - 80% non-condensing                                                                                    |
| Casambi                                                                                         | Bluetooth Low Energy (BLE)                                                               | App available for Android and iOS                                                                         |
| Alternate control                                                                               |                                                                                          | Casambi enabled push-button input (230V AC)                                                               |
| Approbation                                                                                     | CE                                                                                       |                                                                                                           |
| Design                                                                                          | Enclosure                                                                                | Flush mouted housing                                                                                      |
|                                                                                                 | Installation                                                                             | flush-mounted or junction box                                                                             |
|                                                                                                 | Dimensions (height x width x depth)                                                      | 46,5 x 70(51) x 30<br>(flaps can be removed)                                                              |
|                                                                                                 | Ceiling installation                                                                     | Ø 55mm                                                                                                    |
|                                                                                                 | Weight                                                                                   | 70g                                                                                                       |
|                                                                                                 | Housing                                                                                  | plastics, white                                                                                           |
| Customs tariff number                                                                           | HS-Code/ TARIC-Number                                                                    | 85365080                                                                                                  |
| Co-applicable documents                                                                         |                                                                                          | Installation instructions; manual                                                                         |
| Important: Notice all safety instructions and related documents for Installation and operation. |                                                                                          |                                                                                                           |