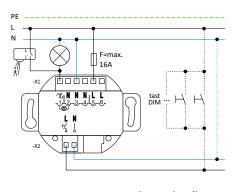

Connection diagram

Removeable flaps

Easy comissioning and control by Casambi App