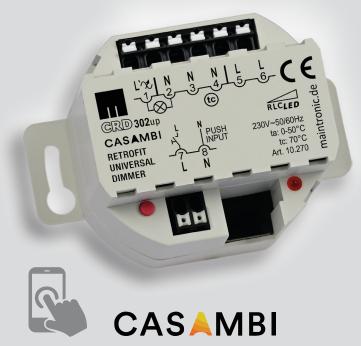

## **CASAMBI LED-/Retrofit-Dimmer UP**

## **CRD302 UP**

Item number: 10.270

- Dimming load max. 300 VA
- R,L,C including LED Retrofit
- AdaptiveDIM (\*)
- Load number indicator (indication how much luminaires can be connected)
- Additional push-button input
- Control with Casambi and push-button
- Rich data and diagnostic tools

#### **Funktionen**

Digital leading edge and trailing edge phase dimmer with automatic load detection for a single dimmed phase with a max. load of 300VA. Equipped with an additional push button input which extends the dimmer with an fast analogue control. Local control is so much easier.